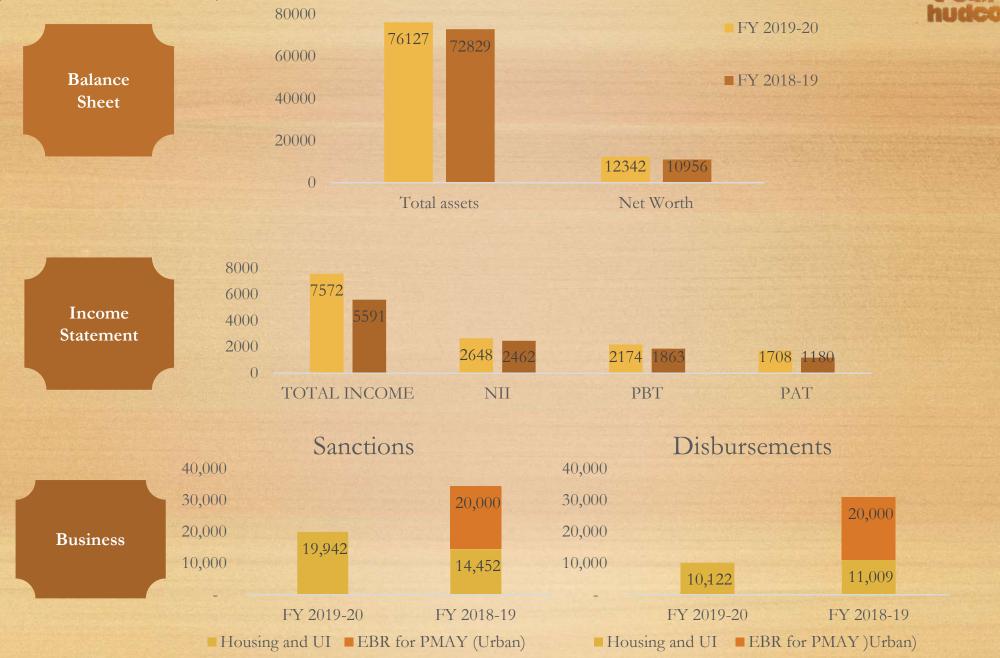

## FINANCIAL HIGHLIGHTS

(Amount in ₹ Crore)

(Amount in ₹ Crore)

| Discipline-wise | F        | Financial Year 18-19 |        |        |        | 12 Months |        |        |          |        |        |
|-----------------|----------|----------------------|--------|--------|--------|-----------|--------|--------|----------|--------|--------|
|                 | Q4       | Q3                   | Q2     | Q1     | Q1     | Q2        | Q3     | Q4     | FY20     | FY19   | FY 18  |
|                 | 3731.26  | 40                   | 19     | -      | 4000   | 38        | 5055   | 18030  | 3790.26  | 27123  | 15583  |
| Housing         | 29.97%   | 48.39%               | 0.59%  | -      | 98.23% | 1.35%     | 96.84% | 80.72% | 19.01%   | 78.73% | 40.32% |
| Urban           | 8704.70  | 40                   | 3173   | 4206   | 65     | 2780      | 59     | 4292   | 16123.70 | 7196   | 22879  |
| Infrastructure  | 69.92%   | 48.39%               | 99.22% | 99.88% | 1.60%  | 98.48%    | 1.13%  | 19.21% | 80.85%   | 20.89% | 59.20% |
|                 | 13.90    | 2.66                 | 6      | 5      | 7      | 5         | 106    | 15     | 27.56    | 133    | 186    |
| HUDCO Niwas     | 0.11%    | 3.22%                | 0.19%  | 0.12%  | 0.17%  | 0.17%     | 2.03%  | 0.07%  | 0.14%    | 0.39%  | 0.48%  |
| Total           | 12449.86 | 82.66                | 3198   | 4211   | 4072   | 2823      | 5220   | 22337  | 19941.52 | 34452  | 38648  |

### DISBURSEMENTS - COMPOSITION

(Amount in ₹ Crore)

| Discipline-wise |         | Financial | Year 19-2 | 0       | Financial Year 18-19 |         |         |          | 12 Months |          |          |
|-----------------|---------|-----------|-----------|---------|----------------------|---------|---------|----------|-----------|----------|----------|
|                 | Q4      | Q3        | Q2        | Q1      | Q1                   | Q2      | Q3      | Q4       | FY20      | FY19     | FY18     |
| Housing         | 2301.07 | 338.08    | 282.26    | 2062.15 | 776.16               | 619.13  | 8568.38 | 17423.59 | 4983.56   | 27387.26 | 4789.39  |
| Housing         | 56.00%  | 48.23%    | 19.16%    | 53.12%  | 59.46%               | 28.16%  | 91.68%  | 95.95%   | 49.23%    | 88.32%   | 28.91%   |
| Urban           | 1803.59 | 360.14    | 1186.50   | 1772.22 | 519.81               | 1572.19 | 772.69  | 729.36   | 5122.45   | 3594.05  | 11748.03 |
| Infrastructure  | 43.90%  | 51.38%    | 80.53%    | 46.17%  | 39.83%               | 71.50%  | 8.27%   | 4.02%    | 50.61%    | 11.59%   | 70.92%   |
| HUDGO Nissasa   | 3.97    | 2.74      | 4.63      | 4.48    | 9.32                 | 7.55    | 5.06    | 5.36     | 15.82     | 27.29    | 27.43    |
| HUDCO Niwas     | 0.10%   | 0.39%     | 0.31%     | 0.11%   | 0.71%                | 0.34%   | 0.05%   | 0.03%    | 0.16%     | 0.09%    | 0.17%    |
| Total           | 4108.63 | 700.96    | 1473.39   | 3838.85 | 1305.29              | 2198.87 | 9346.13 | 18185.31 | 10121.83  | 31008.60 | 16564.85 |

### OUTSTANDING LOAN - COMPOSITION

(Amount in ₹ Crore)

|                   |             |             |                           |                      |          |          |          |           | (Minount in                                                                                                                                                                                                                                                                                                                                                                                                                                                                                                                                                                                                                                                                                                                                                                                                                                                                                                                                                                                                                                                                                                                                                                                                                                                                                                                                                                                                                                                                                                                                                                                                                                                                                                                                                                                                                                                                                                                                                                                                                                                                                                                    | t Clore)          | nuu      |
|-------------------|-------------|-------------|---------------------------|----------------------|----------|----------|----------|-----------|--------------------------------------------------------------------------------------------------------------------------------------------------------------------------------------------------------------------------------------------------------------------------------------------------------------------------------------------------------------------------------------------------------------------------------------------------------------------------------------------------------------------------------------------------------------------------------------------------------------------------------------------------------------------------------------------------------------------------------------------------------------------------------------------------------------------------------------------------------------------------------------------------------------------------------------------------------------------------------------------------------------------------------------------------------------------------------------------------------------------------------------------------------------------------------------------------------------------------------------------------------------------------------------------------------------------------------------------------------------------------------------------------------------------------------------------------------------------------------------------------------------------------------------------------------------------------------------------------------------------------------------------------------------------------------------------------------------------------------------------------------------------------------------------------------------------------------------------------------------------------------------------------------------------------------------------------------------------------------------------------------------------------------------------------------------------------------------------------------------------------------|-------------------|----------|
| Borrower-<br>wise |             | Financial Y | ⁄ear 19-20                | Financial Year 18-19 |          |          |          | 12 Months |                                                                                                                                                                                                                                                                                                                                                                                                                                                                                                                                                                                                                                                                                                                                                                                                                                                                                                                                                                                                                                                                                                                                                                                                                                                                                                                                                                                                                                                                                                                                                                                                                                                                                                                                                                                                                                                                                                                                                                                                                                                                                                                                |                   |          |
| Wisc              | Q4 Q3 Q2 Q1 |             |                           |                      | Q1       | Q2       | Q3       | Q4        | FY20                                                                                                                                                                                                                                                                                                                                                                                                                                                                                                                                                                                                                                                                                                                                                                                                                                                                                                                                                                                                                                                                                                                                                                                                                                                                                                                                                                                                                                                                                                                                                                                                                                                                                                                                                                                                                                                                                                                                                                                                                                                                                                                           | FY18              | FY17     |
| Government        | 73722.00    | 71420.98    | 72879.27                  | 72627.93             | 45636.35 | 46151.07 | 53252.94 | 70050.31  | 73722.00                                                                                                                                                                                                                                                                                                                                                                                                                                                                                                                                                                                                                                                                                                                                                                                                                                                                                                                                                                                                                                                                                                                                                                                                                                                                                                                                                                                                                                                                                                                                                                                                                                                                                                                                                                                                                                                                                                                                                                                                                                                                                                                       | 70050.31          | 45985.60 |
| Agencies          | 96.29%      | 96.13%      | 95.72%                    | 95.70%               | 93.28%   | 93.36%   | 94.20%   | 95.53%    | 96.29%                                                                                                                                                                                                                                                                                                                                                                                                                                                                                                                                                                                                                                                                                                                                                                                                                                                                                                                                                                                                                                                                                                                                                                                                                                                                                                                                                                                                                                                                                                                                                                                                                                                                                                                                                                                                                                                                                                                                                                                                                                                                                                                         | 95.53%            | 92.84%   |
| Duinata           | 2843.44     | 2873.34     | 3259.38                   | 3263.06              | 3288.55  | 3283.60  | 3276.55  | 3275.18   | 2843.44                                                                                                                                                                                                                                                                                                                                                                                                                                                                                                                                                                                                                                                                                                                                                                                                                                                                                                                                                                                                                                                                                                                                                                                                                                                                                                                                                                                                                                                                                                                                                                                                                                                                                                                                                                                                                                                                                                                                                                                                                                                                                                                        | 3275.18           | 3544.67  |
| Private           | 3.71%       | 3.87%       | 4.28%                     | 4.30%                | 6.72%    | 6.64%    | 5.80%    | 4.47%     | 3.71%                                                                                                                                                                                                                                                                                                                                                                                                                                                                                                                                                                                                                                                                                                                                                                                                                                                                                                                                                                                                                                                                                                                                                                                                                                                                                                                                                                                                                                                                                                                                                                                                                                                                                                                                                                                                                                                                                                                                                                                                                                                                                                                          | 4.47%             | 7.16%    |
| Total             | 76565.44    | 74294.32    | 76138.65                  | 75890.99             | 48924.90 | 49434.67 | 56529.49 | 73325.49  | 76565.44                                                                                                                                                                                                                                                                                                                                                                                                                                                                                                                                                                                                                                                                                                                                                                                                                                                                                                                                                                                                                                                                                                                                                                                                                                                                                                                                                                                                                                                                                                                                                                                                                                                                                                                                                                                                                                                                                                                                                                                                                                                                                                                       | 73325.49          | 49530.27 |
| Housing .         | 43972.91    | 42287.48    | 42464.56                  | 42603.54             | 15815.97 | 15995.33 | 24144.52 | 41076.5   | 43972.91                                                                                                                                                                                                                                                                                                                                                                                                                                                                                                                                                                                                                                                                                                                                                                                                                                                                                                                                                                                                                                                                                                                                                                                                                                                                                                                                                                                                                                                                                                                                                                                                                                                                                                                                                                                                                                                                                                                                                                                                                                                                                                                       | 41076.50          | 15458.44 |
| 8                 | 57.43%      | 56.92%      | 55.77%                    | 56.14%               | 32.33%   | 32.36%   | 42.71%   | 56.02%    | 57.43%                                                                                                                                                                                                                                                                                                                                                                                                                                                                                                                                                                                                                                                                                                                                                                                                                                                                                                                                                                                                                                                                                                                                                                                                                                                                                                                                                                                                                                                                                                                                                                                                                                                                                                                                                                                                                                                                                                                                                                                                                                                                                                                         | 56.02%            | 31.21%   |
| Urban             | 32286.42    | 31491.50    | 33148.83                  | 32753.24             | 32546.78 | 32881.92 | 31834.69 | 31706.29  | 32286.42                                                                                                                                                                                                                                                                                                                                                                                                                                                                                                                                                                                                                                                                                                                                                                                                                                                                                                                                                                                                                                                                                                                                                                                                                                                                                                                                                                                                                                                                                                                                                                                                                                                                                                                                                                                                                                                                                                                                                                                                                                                                                                                       | 31706.29          | 33505.50 |
| Infrastructure    | 42.17%      | 42.39%      | 43.54%                    | 43.16%               | 66.52%   | 66.51%   | 56.32%   | 43.24%    | 42.17%                                                                                                                                                                                                                                                                                                                                                                                                                                                                                                                                                                                                                                                                                                                                                                                                                                                                                                                                                                                                                                                                                                                                                                                                                                                                                                                                                                                                                                                                                                                                                                                                                                                                                                                                                                                                                                                                                                                                                                                                                                                                                                                         | 43.24%            | 67.65%   |
| HUDCO             | 306.11      | 515.34      | 525.26                    | 534.21               | 562.15   | 557.42   | 550.28   | 542.70    | 306.11                                                                                                                                                                                                                                                                                                                                                                                                                                                                                                                                                                                                                                                                                                                                                                                                                                                                                                                                                                                                                                                                                                                                                                                                                                                                                                                                                                                                                                                                                                                                                                                                                                                                                                                                                                                                                                                                                                                                                                                                                                                                                                                         | 542.70            | 566.33   |
| Niwas             | 0.40%       | 0.69%       | 0.69%                     | 0.70%                | 1.15%    | 1.13%    | 0.97%    | 0.74%     | 0.40%                                                                                                                                                                                                                                                                                                                                                                                                                                                                                                                                                                                                                                                                                                                                                                                                                                                                                                                                                                                                                                                                                                                                                                                                                                                                                                                                                                                                                                                                                                                                                                                                                                                                                                                                                                                                                                                                                                                                                                                                                                                                                                                          | 0.74%             | 1.14%    |
| Total             | 76565.44    | 74294.32    | 76138.65                  | 75890.99             | 48924.90 | 49434.67 | 56529.49 | 73325.49  | 76565.44                                                                                                                                                                                                                                                                                                                                                                                                                                                                                                                                                                                                                                                                                                                                                                                                                                                                                                                                                                                                                                                                                                                                                                                                                                                                                                                                                                                                                                                                                                                                                                                                                                                                                                                                                                                                                                                                                                                                                                                                                                                                                                                       | 73325.49          | 49530.2  |
| H-CHEST HOLD IN   |             |             | Activities and the second |                      | ~ = =    |          | ~        | 0 1       | THE PARTY OF THE P | The second second |          |

#### DETAILS OF BORROWINGS

(Amount in ₹ Crore)

|                               |                    |                    |                    |                    |                   |                   |                    |                    |                    |                    | UUU               |
|-------------------------------|--------------------|--------------------|--------------------|--------------------|-------------------|-------------------|--------------------|--------------------|--------------------|--------------------|-------------------|
|                               |                    | Financ             | cial Year 201      | 9-20               |                   | Financial         | Year 18-19         |                    | 1                  | 12 Months          |                   |
| Particulars                   | Q4                 | Q3                 | Q2                 | Q1                 | Q1                | Q2                | Q3                 | Q4                 | FY 20              | FY 19              | FY 18             |
| Tax Free Bonds                | 17388.47           | 17388.47           | 17388.47           | 17388.47           | 17388.47          | 17388.47          | 17388.47           | 17388.47           | 17388.47           | 17388.47           |                   |
|                               | 28.28%<br>35468.74 | 29.43%<br>36768.74 | 28.56%<br>37480.39 | 28.27%<br>33670.39 | 48.73%<br>8217.70 | 48.97%<br>8217.70 | 40.76%<br>16166.66 | 29.03%<br>32116.66 | 28.28%<br>35468.74 | 29.03%<br>32116.66 | 46.35%<br>8828.26 |
| Taxable Bonds@                | 57.68%             | 62.22%             | 61.57%             | 54.73%             | 23.03%            | 23.14%            | 37.89%             | 53.62%             | 57.68%             | 53.62%             | 23.53%            |
|                               | 4082.64            | 3199.17            | 3358.40            | 4989.66            | 3058.69           | 4408.44           | 4264.68            | 4123.92            | 4082.64            | 4123.92            | 3208.96           |
| Refinance from -<br>NHB/IIFCL | 6.64%              | 5.41%              | 5.52%              | 8.11%              | 8.57%             | 12.41%            | 10.00%             | 6.88%              | 6.64%              | 6.88%              | 8.54%             |
| Public Deposits               | 168.61             | 174.92             | 203.40             | 262.62             | 572.45            | 465.03            | 365.49             | 289.62             | 168.61             | 289.62             | 626.59            |
| Public Deposits               | 0.27%              | 0.30%              | 0.34%              | 0.43%              | 1.60%             | 1.31%             | 0.86%              | 0.48%              | 0.27%              | 0.48%              | 1.67%             |
| Foreign Currency              | 340.03             | 341.61             | 365.82             | 375.87             | 443.88            | 456.16            | 420.06             | 398.79             | 340.03             | 398.79             | 450.91            |
| Borrowings                    | 0.55%              | 0.58%              | 0.60%              | 0.61%              | 1.24%             | 1.28%             | 0.98%              | 0.67%              | 0.55%              | 0.67%              | 1.20%             |
| Danles *#                     | 2850.17            | 217.07             | 976.57             | 2854.85            | 563.50            | 564.21            | 2153.88            | 3347.66            | 2850.17            | 3347.66            | 2415.76           |
| Banks *#                      | 4.63%              | 0.37%              | 1.60%              | 4.64%              | 1.58%             | 1.59%             | 5.05%              | 5.59%              | 4.63%              | 5.59%              | 6.44%             |
| FCL/FCTL/FCNR(B)              |                    | -                  | _                  | -                  | 2036.45           | 1036.45           | 706.28             | 436.30             |                    | 436.30             | 2100.15           |
| (Loan from Banks)             |                    | -                  | -                  | -                  | 5.70%             | 2.92%             | 1.66%              | 0.73%              |                    | 0.73%              | 5.60%             |
| Commencial managers           | 1200.00            | 1000.00            | 1100.00            | 1975.00            | 3400.00           | 2975.00           | 1200.00            | 1800.00            | 1200.00            | 1800.00            |                   |
| Commercial papers#            | 1.95%              | 1.69%              | 1.81%              | 3.21%              | 9.55%             | 8.38%             | 2.80%              | 3.00%              | 1.95%              | 3.00%              | 6.67%             |
| Total                         | 61498.66           | 59089.97           | 60873.05           | 61516.86           | 35681.14          | 35511.46          | 42665.52           | 59901.42           | 61498.66           | 59901.42           | 37519.10          |
| Average cost of funds         | 7.80%              | 7.90%              | 7.90%              | 7.99%              | 7.57%             | 7.78%             | 7.88%              | 8.04%              | 7.80%              | 8.04%              | 7.70%             |

### FUNDS RAISED DURING THE YEAR

(Amount in ₹ Crore)

|                                     |         | Financial | Year 19-20 |         | Financial Year 18-19 |         |          |           | 12 Months |          |          |
|-------------------------------------|---------|-----------|------------|---------|----------------------|---------|----------|-----------|-----------|----------|----------|
| Particulars                         | Q4      | Q3        | Q2         | Q1      | Q1                   | Q2      | Q3       | Q4        | FY 20     | FY 19    | FY 18    |
| Taxable Bonds                       | 1400.00 | -         | 3810.00    | 2485.00 | 100.00               | -       | 7960.00  | 15950.00  | 7695.00   | 24010.00 | 4655.00  |
| Refinance from NHB/IIFCL            | 1294.00 | -         | -          | 1000.00 | -                    | 1500.00 | -        | -         | 2294.00   | 1500.00  | 1000.00  |
| Public Deposits                     | -       |           | -          | 2.81    | 12.65                | 40.78   | 24.66    | 17.08     | 2.81      | 95.17    | 63.88    |
| Banks * #                           | 2820.00 | 186.88    | 441.00     | 1400.27 | 517.29               | 518.00  | 1612.85  | 2306.63   | 2820.00   | 3306.63  | 2364.54  |
| FCL/FCTL/FCNR (B) (Loan from Banks) | -       |           | -          | -       | 436.30               | -       | -        | -         | -         | 436.30   | 2100.15  |
| Commercial papers #                 | 1200.00 | 1000.00   | 1100.00    | 1975.00 | 3400.00              | 2975.00 | 1200.00  | 1800.00   | 1200.00   | 1800.00  | 2500.00  |
| Total                               | 6714.00 | 1186.88   | 5351.00    | 6863.08 | 4466.24              | 5033.78 | 10797.51 | 20,073.71 | 14011.81  | 31148.10 | 12683.57 |
| Average cost of funds               | 6.32%   | 5.42%     | 6.81%      | 7.53%   | 7.33%                | 7.88%   | 8.37%    | 8.33%     | 6.81%     | 8.36%    | 7.17%    |