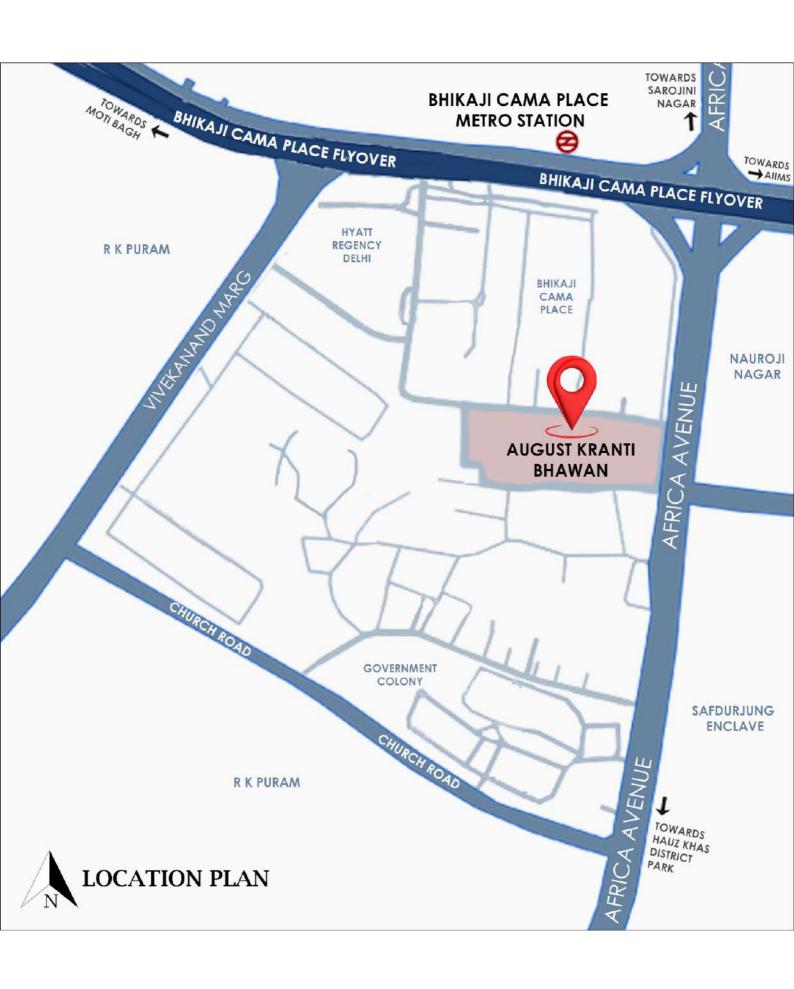

August Kranti Bhawan

PLOT NO 25, BHIKAJI CAMA PLACE, NEW DELHI August Kranti Bhawan is an exclusive and multi user modern commercial complex developed by HUDCO at plot No 25, Bhikaji Cama Place, New Delhi. Built on a plot admeasuring 18830 square meter with a built-up area of 18823 square meter (Ground + 3 Floors), it is located in the heart of the city. Flanked by the Bhikaji Cama Commercial Complex, and Africa Avenue, it is eminently accessible

Offices such as EPFO, EIL, GAIL India Limited, Income Safdarjung Hospital.

Tax Office, Director General, Competition Commission of India, etc., and many such esteemed institutions are located in the vicinity. Further, it has proximity to other 🗪 higher-order services and facilities such as 5-star hotels viz., Hyatt Regency Delhi, Hospitals such as AIIMS,